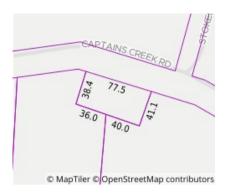

## Section 47AF of the Estate Agents Act 1980

| Proper                                            | ty offered for s                                 | sale         |                                                   |            |         |      |        |             |                                 |  |
|---------------------------------------------------|--------------------------------------------------|--------------|---------------------------------------------------|------------|---------|------|--------|-------------|---------------------------------|--|
| Address Including suburb or locality and postcode |                                                  | 16 Captaii   | 16 Captains Creek Road, Kinglake Central Vic 3757 |            |         |      |        |             |                                 |  |
| Indicat                                           | ive selling pri                                  | ce           |                                                   |            |         |      |        |             |                                 |  |
| For the i                                         | meaning of this p                                | orice see co | onsumer.vic.g                                     | ov.au/unde | rquotin | g    |        |             |                                 |  |
| Sir                                               | ngle price \$495,                                | 000          |                                                   |            |         |      |        |             |                                 |  |
| Median                                            | sale price*                                      |              |                                                   |            |         |      |        |             |                                 |  |
| Media                                             | an price \$705,00                                | 00           | Property Type                                     | House      |         |      | Suburb | Kinglake Co | entral                          |  |
| Period - From 30/06/2                             |                                                  | :019 to      | 30/06/202                                         | 0          | Sour    | се   | PDOL   |             |                                 |  |
| Compa                                             | rable property                                   | / sales (*[  | Delete A or E                                     | 3 below as | s appli | cak  | ole)   |             |                                 |  |
| <b>A*</b>                                         | These are the the eighteen month to the property | s that the c |                                                   |            |         |      |        | •           | n the last-<br>nost comparable- |  |
| Address of comparable property                    |                                                  |              |                                                   |            |         |      | Pr     | rice        | Date of sale                    |  |
| 1                                                 |                                                  |              |                                                   |            |         |      |        |             |                                 |  |
| 2                                                 |                                                  |              |                                                   |            |         |      |        |             |                                 |  |
| 3                                                 |                                                  |              |                                                   |            |         |      |        |             |                                 |  |
| OR                                                |                                                  |              |                                                   |            |         |      |        |             |                                 |  |
| В*                                                | The estate ager properties were                  | •            | •                                                 |            | •       |      |        |             | •                               |  |
|                                                   |                                                  | This State   | ement of Infor                                    | mation was | nrenar  | ed a | on:    | 10/07/0     | 000 15.40                       |  |