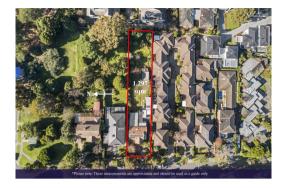

## Section 47AF of the Estate Agents Act 1980

| Address Including suburb and postcode                              |                                                                                                                                                                                                                     | 26 Parr  | ing R                      | oad, Balwyr               | า Vic 31 | 103 |        |        |      |                  |              |  |
|--------------------------------------------------------------------|---------------------------------------------------------------------------------------------------------------------------------------------------------------------------------------------------------------------|----------|----------------------------|---------------------------|----------|-----|--------|--------|------|------------------|--------------|--|
| Indicative selling price                                           |                                                                                                                                                                                                                     |          |                            |                           |          |     |        |        |      |                  |              |  |
| For the meaning of this price see consumer.vic.gov.au/underquoting |                                                                                                                                                                                                                     |          |                            |                           |          |     |        |        |      |                  |              |  |
| Single price \$3,500,000                                           |                                                                                                                                                                                                                     |          |                            |                           |          |     |        |        |      |                  |              |  |
| Median sale price                                                  |                                                                                                                                                                                                                     |          |                            |                           |          |     |        |        |      |                  |              |  |
| Median price                                                       |                                                                                                                                                                                                                     | \$2,785, | 500 Property Type House Su |                           |          |     | Suburb | Balwyn |      |                  |              |  |
| Period - From 01/07/2                                              |                                                                                                                                                                                                                     |          | .021                       | to 30/06/2022 Source REIV |          |     |        |        | REIV |                  |              |  |
| Comparable property sales (*Delete A or B below as applicable)     |                                                                                                                                                                                                                     |          |                            |                           |          |     |        |        |      |                  |              |  |
| <b>A*</b>                                                          | These are the three properties sold within two kilometres of the property for sale in the last six months that the estate agent or agent's representative considers to be most comparable to the property for sale. |          |                            |                           |          |     |        |        |      |                  |              |  |
| Address of comparable property                                     |                                                                                                                                                                                                                     |          |                            |                           |          |     |        |        | Pi   | rice             | Date of sale |  |
| 1                                                                  |                                                                                                                                                                                                                     |          |                            |                           |          |     |        |        |      |                  |              |  |
| 2                                                                  |                                                                                                                                                                                                                     |          |                            |                           |          |     |        |        |      |                  |              |  |
| 3                                                                  |                                                                                                                                                                                                                     |          |                            |                           |          |     |        |        |      |                  |              |  |
| OR                                                                 |                                                                                                                                                                                                                     |          |                            |                           |          |     |        |        |      |                  |              |  |
| В*                                                                 | The estate agent or agent's representative reasonably believes that fewer than three comparable properties were sold within two kilometres of the property for sale in the last six months.                         |          |                            |                           |          |     |        |        |      |                  |              |  |
| This Statement of Information was prepared on:                     |                                                                                                                                                                                                                     |          |                            |                           |          |     |        |        | on:  | 01/08/2022 10:04 |              |  |

Jeff Anderson (03) 9835 1151 0411 222 744 jeffa@rosshunt.com.au

**Indicative Selling Price** \$3,500,000

**Median House Price** Year ending June 2022: \$2,785,500

Land Size: 1297 sqm approx **Agent Comments** 