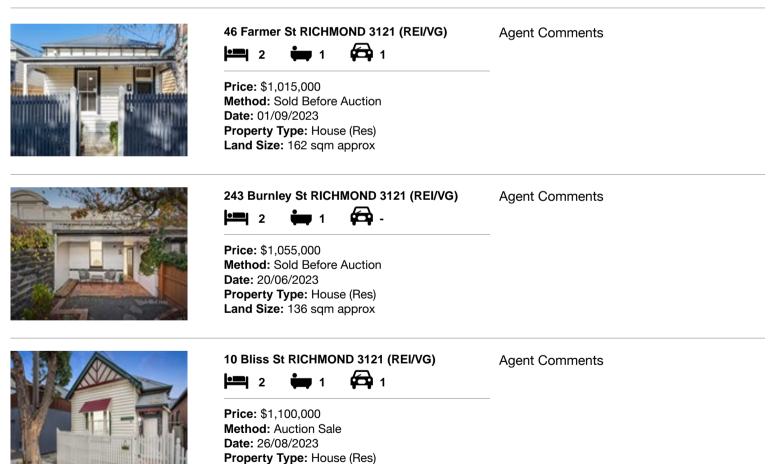

#### Comparable property sales (\*Delete A or B below as applicable)

A\* These are the three properties sold within two kilometres of the property for sale in the last six months that the estate agent or agent's representative considers to be most comparable to the property for sale.

| Add | dress of comparable property | Price       | Date of sale |
|-----|------------------------------|-------------|--------------|
| 1   | 46 Farmer St RICHMOND 3121   | \$1,015,000 | 01/09/2023   |
| 2   | 243 Burnley St RICHMOND 3121 | \$1,055,000 | 20/06/2023   |
| 3   | 10 Bliss St RICHMOND 3121    | \$1,100,000 | 26/08/2023   |