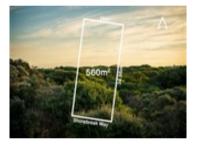

01/12/2023 16:19

**Property Type:** Land Size: 560 sqm approx Agent Comments Indicative Selling Price \$478,000 Median Land Price 01/12/2022 - 30/11/2023: \$502,500

# **Comparable Properties**

43 Shorebreak Way OCEAN GROVE 3226 (REI/VG)

Price: \$550,000 Method: Private Sale Date: 01/02/2023 Property Type: Land Land Size: 560 sqm approx

Agent Comments

Agent Comments

Agent Comments