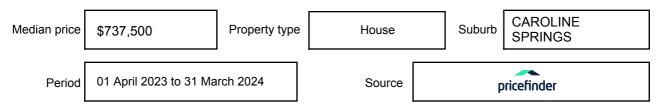

sed as a single price, or as a price range with the difference between the upper and lower amounts not more than 10% of the lower amount.

This Statement of Information must be provided to a prospective buyer within two business days of a request and displayed at any open for inspection for the property for sale.

It is recommended that the address of the property being offered for sale be checked at

services.land.vic.gov.au/landchannel/content/addressSearch before being entered in this Statement of Information.

#### Property offered for sale

Address Including suburb and postcode

17 DOBELL CRESCENT, CAROLINE SPRINGS, VIC 3023

#### Indicative selling price

For the meaning of this price see consumer.vic.gov.au/underquoting

Price Range:

\$650,000 to \$690,000

#### Median sale price



#### **Comparable property sales**

These are the three properties sold within two kilometres of the property for sale in the last six months that the estate agent or agent's representative considers to be most comparable to the property for sale.

| Address of comparable property                | Price      | Date of sale |
|-----------------------------------------------|------------|--------------|
| 45 DALY CCT, CAROLINE SPRINGS, VIC 3023       | \$665,000  | 08/04/2024   |
| 34 HASCOMBE DR, CAROLINE SPRINGS, VIC 3023    | \$675,000  | 22/01/2024   |
| 15 ST VINCENT WAY, CAROLINE SPRINGS, VIC 3023 | *\$650,000 | 13/05/2024   |

This Statement of Information was prepared on: 19,