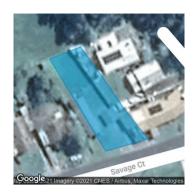

#### Section 47AF of the Estate Agents Act 1980

| <b>Property</b> | offered | for sale |
|-----------------|---------|----------|
|-----------------|---------|----------|

| Address               | 13 Savage Court, Eildon Vic 3713 |
|-----------------------|----------------------------------|
| Including suburb or   |                                  |
| locality and postcode |                                  |
|                       |                                  |
|                       |                                  |

Property Type: House (Res)
Land Size: 900 sqm approx

Agent Comments

Jenny Pullen 5963 3491 0408 100 590 jenny@professionalsmarysville.com.au

> Indicative Selling Price \$425.000

Median House Price \*

09/03/2021 - 21/07/2021: \$428,000 \* Agent calculated median based on 3 sales