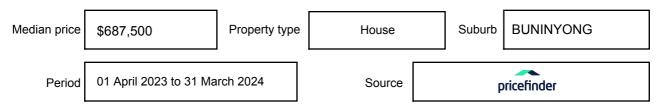

be expressed as a single price, or as a price range with the difference between the upper and lower amounts not more than 10% of the lower amount.

This Statement of Information must be provided to a prospective buyer within two business days of a request and displayed at any open for inspection for the property for sale.

It is recommended that the address of the property being offered for sale be checked at

services.land.vic.gov.au/landchannel/content/addressSearch before being entered in this Statement of Information.

### Property offered for sale

Address Including suburb and postcode

901 CORNISH STREET, BUNINYONG, VIC 3357

### Indicative selling price

For the meaning of this price see consumer.vic.gov.au/underquoting

Price Range:

\$735,000 to \$765,000

#### Median sale price



#### **Comparable property sales**

These are the three properties sold within five kilometres of the property for sale in the last 18 months that the estate agent or agent's representative considers to be most comparable to the property for sale.

| Address of comparable property       | Price      | Date of sale |
|--------------------------------------|------------|--------------|
| 13 PEPPER LANE, BUNINYONG, VIC 3357  | \$745,000  | 28/11/2023   |
| 109 FOREST ST, BUNINYONG, VIC 3357   | \$730,000  | 18/12/2023   |
| 2 THE HORIZON, MOUNT HELEN, VIC 3350 | *\$760,000 | 26/03/2024   |

This Statement of Information was prepared on: 03/0

03/04/2024