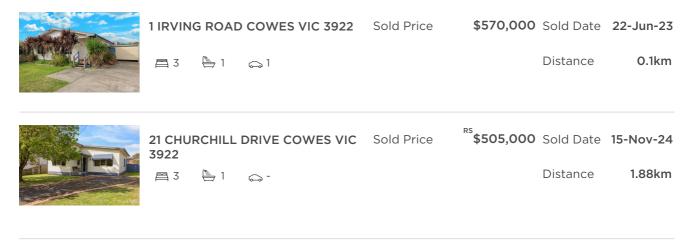

| Address of comparable property     | Price     | Date of sale |  |  |
|------------------------------------|-----------|--------------|--|--|
| 1 IRVING ROAD COWES VIC 3922       | \$570,000 | 22-Jun-23    |  |  |
| 21 CHURCHILL DRIVE COWES VIC 3922  | \$505,000 | 15-Nov-24    |  |  |
| 202 THOMPSON AVENUE COWES VIC 3922 | \$598,000 | 24-Mar-24    |  |  |