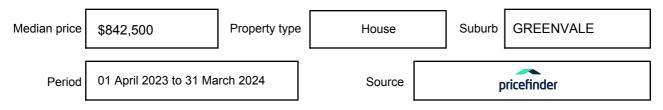

may be expressed as a single price, or as a price range with the difference between the upper and lower amounts not more than 10% of the lower amount.

This Statement of Information must be provided to a prospective buyer within two business days of a request and displayed at any open for inspection for the property for sale.

It is recommended that the address of the property being offered for sale be checked at

services.land.vic.gov.au/landchannel/content/addressSearch before being entered in this Statement of Information.

## Property offered for sale

Address Including suburb and postcode

9 CELESTIAL WAY, GREENVALE, VIC 3059

## Indicative selling price

For the meaning of this price see consumer.vic.gov.au/underquoting

Price Range:

\$700,000 to \$750,000

#### Median sale price



#### **Comparable property sales**

The estate agent or agent's representative reasonably believes that fewer than three comparable properties were sold within two kilometres of the property for sale in the last six months.