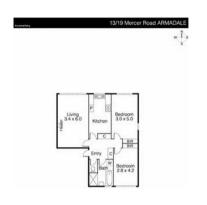

Rooms: **Property Type:** 

Flat/Unit/Apartment (Res)

Land Size: 2112.451 sqm approx

**Agent Comments** 

**Indicative Selling Price** \$695,000 **Median Unit Price** Year ending March 2019: \$625,000