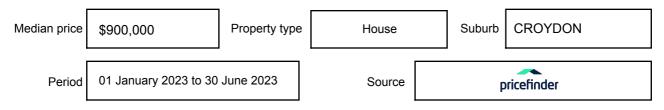

on may be expressed as a single price, or as a price range with the difference between the upper and lower amounts not more than 10% of the lower amount.

This Statement of Information must be provided to a prospective buyer within two business days of a request and displayed at any open for inspection for the property for sale.

It is recommended that the address of the property being offered for sale be checked at

services.land.vic.gov.au/landchannel/content/addressSearch before being entered in this Statement of Information.

# Property offered for sale

Address Including suburb and postcode

8 HINKLEY AVENUE, CROYDON, VIC 3136

### Indicative selling price

For the meaning of this price see consumer.vic.gov.au/underquoting

Price Range:

\$700,000 to \$770,000

### Median sale price



#### **Comparable property sales**

The estate agent or agent's representative reasonably believes that fewer than three comparable properties were sold within two kilometres of the property for sale in the last six months.

This Statement of Information was prepared on: