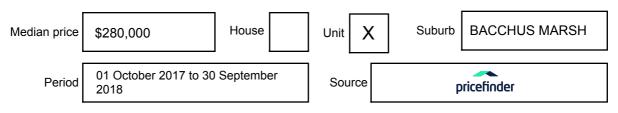

tion may be expressed as a single price, or as a price range with the difference between the upper and lower amounts not more than 10% of the lower amount.

This Statement of Information must be provided to a prospective buyer within two business days of a request and displayed at any open for inspection for the property for sale.

It is recommended that the address of the property being offered for sale be checked at

services.land.vic.gov.au/landchannel/content/addressSearch before being entered in this Statement of Information.

### Property offered for sale

Address Including suburb and postcode

1/260 MAIN STREET, BACCHUS MARSH, VIC 3340

### Indicative selling price

For the meaning of this price see consumer.vic.gov.au/underquoting

Single Price:

\$495,000

#### Median sale price



#### **Comparable property sales**

These are the three properties sold within five kilometres of the property for sale in the last 18 months that the estate agent or agent's representative considers to be most comparable to the property for sale.

| Address of comparable property            | Price      | Date of sale |
|-------------------------------------------|------------|--------------|
| 3/8 YOUNGER ST, BACCHUS MARSH, VIC 3340   | *\$406,500 | 06/12/2018   |
| 1/8 CROOK ST, BACCHUS MARSH, VIC 3340     | \$460,000  | 01/08/2018   |
| 3/20 HIGGINS CRT, BACCHUS MARSH, VIC 3340 | *\$377,500 | 03/10/2018   |