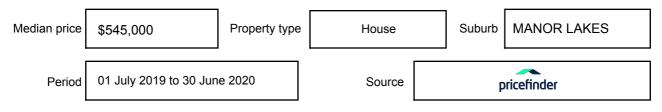

expressed as a single price, or as a price range with the difference between the upper and lower amounts not more than 10% of the lower amount.

This Statement of Information must be provided to a prospective buyer within two business days of a request and displayed at any open for inspection for the property for sale.

It is recommended that the address of the property being offered for sale be checked at

services.land.vic.gov.au/landchannel/content/addressSearch before being entered in this Statement of Information.

### Property offered for sale

Address Including suburb and postcode

38 AMARETTO CIRCUIT, MANOR LAKES, VIC 3024

### Indicative selling price

For the meaning of this price see consumer.vic.gov.au/underquoting

Price Range:

\$575,000 to \$599,000

#### Median sale price



#### **Comparable property sales**

These are the three properties sold within two kilometres of the property for sale in the last six months that the estate agent or agent's representative considers to be most comparable to the property for sale.

| Address of comparable property           | Price     | Date of sale |
|------------------------------------------|-----------|--------------|
| 13 PASTILLE RD, MANOR LAKES, VIC 3024    | \$585,000 | 21/01/2020   |
| 16 CRANBERRY CRES, MANOR LAKES, VIC 3024 | \$602,500 | 30/10/2019   |
| 13 SPEARMINT BVD, MANOR LAKES, VIC 3024  | \$564,000 | 10/10/2019   |

This Statement of Information was prepared on: 21