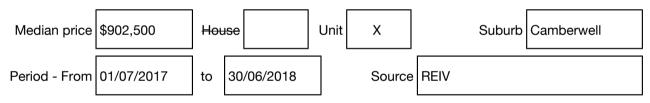

### Median sale price

#### Comparable property sales (\*Delete A or B below as applicable)

A\* These are the three properties sold within two kilometres of the property for sale in the last sixmonths that the estate agent or agent's representative considers to be most comparable to the property for sale.

#### OR

**B**<sup>\*</sup> The estate agent or agent's representative reasonably believes that fewer than three comparable properties were sold within two kilometres of the property for sale in the last six months.