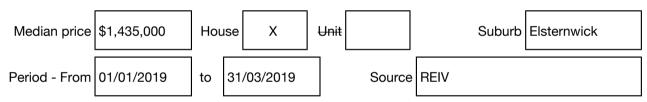

#### Median sale price

Joey Eckstein 9526 1209 0419 419 199 jeckstein@wilsonagents.com.au

Rooms: Property Type: Agent Comments Indicative Selling Price \$950,000 - \$1,040,000 Median House Price March quarter 2019: \$1,435,000