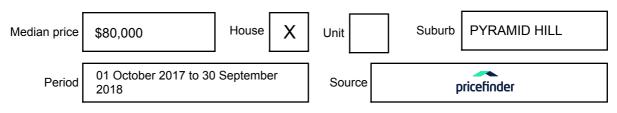

rmation may be expressed as a single price, or as a price range with the difference between the upper and lower amounts not more than 10% of the lower amount.

This Statement of Information must be provided to a prospective buyer within two business days of a request and displayed at any open for inspection for the property for sale.

It is recommended that the address of the property being offered for sale be checked at

services.land.vic.gov.au/landchannel/content/addressSearch before being entered in this Statement of Information.

### Property offered for sale

Address Including suburb and postcode

29 BARBER STREET, PYRAMID HILL, VIC 3575

### Indicative selling price

For the meaning of this price see consumer.vic.gov.au/underquoting

Single Price:

\$85,000

#### Median sale price



#### **Comparable property sales**

These are the three properties sold within five kilometres of the property for sale in the last 18 months that the estate agent or agent's representative considers to be most comparable to the property for sale.

| Address of comparable property         | Price      | Date of sale |
|----------------------------------------|------------|--------------|
| 8 ALBERT ST, PYRAMID HILL, VIC 3575    | \$32,000   | 18/09/2018   |
| 16 VICTORIA ST, PYRAMID HILL, VIC 3575 | **\$60,000 | 14/07/2018   |
| 16 VICTORIA ST, PYRAMID HILL, VIC 3575 | \$60,000   | 03/07/2018   |