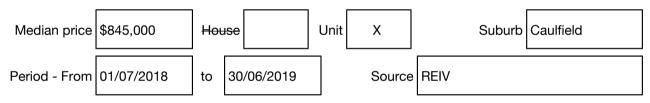

#### Median sale price

Rooms: Property Type: Agent Comments Indicative Selling Price \$1,400,000 Median Unit Price Year ending June 2019: \$845,000