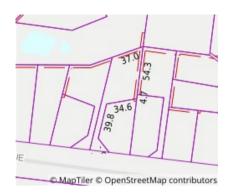

Property Type: House Land Size: 2444 sqm approx Agent Comments Indicative Selling Price \$1,085,000 - \$1,190,000 Median House Price December quarter 2022: \$2,150,000