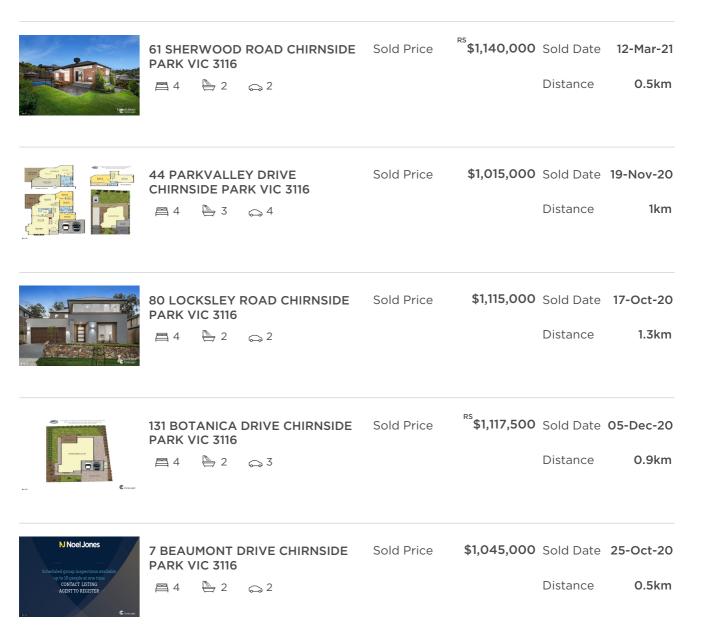

#### Comparable property sales (\*Delete A or B below as applicable)

01 Apr 2020

**A\*** These are the three properties sold within five kilometres of the property for sale in the last 18 months that the estate agent or agent's representative considers to be most comparable to the property for sale.

to

| Address of comparable property              | Price       | Date of sale |
|---------------------------------------------|-------------|--------------|
| 61 SHERWOOD ROAD CHIRNSIDE PARK VIC 3116    | \$1,140,000 | 12-Mar-21    |
| 44 PARKVALLEY DRIVE CHIRNSIDE PARK VIC 3116 | \$1,015,000 | 19-Nov-20    |
| 80 LOCKSLEY ROAD CHIRNSIDE PARK VIC 3116    | \$1,115,000 | 17-Oct-20    |