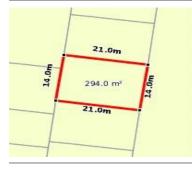

### Property offered for sale

Address Including suburb and postcode

30 PETERSFIELD WAY, DONNYBROOK, VIC 3064

### Indicative selling price

For the meaning of this price see consumer.vic.gov.au/underguoting

Price Range: \$629,900 to \$664,900