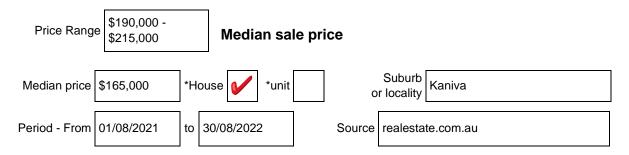

#### **Comparable property sales**

The estate agent or agent's representative reasonably believes that fewer than three comparable properties were sold within five kilometres of the property for sale in the last 18 months.

| Address of comparable property      | Price      | Date of sale |
|-------------------------------------|------------|--------------|
| 1. 10 Fry Street, Kaniva, VIC, 3419 | \$ 210,000 | 05/04/2022   |
| 2.                                  | \$         |              |
| 3.                                  | \$         |              |