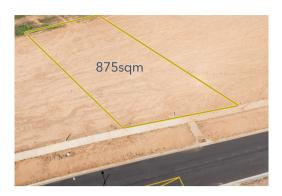

# Comparable Properties

24 Gunangara Dr MUCKLEFORD 3451 (VG)

Price: \$300,000 Method: Sale Date: 15/12/2023 Property Type: Land Land Size: 981 sqm approx Agent Comments

26 Gunangara Dr MUCKLEFORD 3451

(REI/VG)

**:** 

Price: \$282,500 Method: Private Sale Date: 20/02/2024 Property Type: Land

Land Size: 1075 sqm approx

**Agent Comments** 

19 Gunangara Dr MUCKLEFORD 3451

(REI/VG)

-

 $\triangle$ 