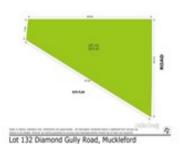

**:** 

Price: \$282,500 Method: Private Sale Date: 20/02/2024 Property Type: Land

Land Size: 1075 sqm approx

**Agent Comments** 

19 Gunangara Dr MUCKLEFORD 3451

(REI/VG)

-

 $\triangle$ 

Price: \$245,000 Method: Private Sale Date: 21/01/2024 Property Type: Land Land Size: 591 sgm approx Agent Comments

Account - Cantwell Property Castlemaine Pty Ltd | P: 03 5472 1133 | F: 03 5472 3172