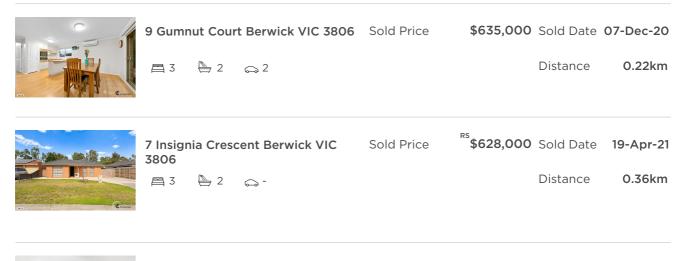

| Address of comparable property       | Price     | Date of sale |  |
|--------------------------------------|-----------|--------------|--|
| 9 Gumnut Court Berwick VIC 3806      | \$635,000 | 07-Dec-20    |  |
| 7 Insignia Crescent Berwick VIC 3806 | \$628,000 | 19-Apr-21    |  |
| 60 Warrawong Drive Berwick VIC 3806  | \$628,000 | 21-Apr-21    |  |