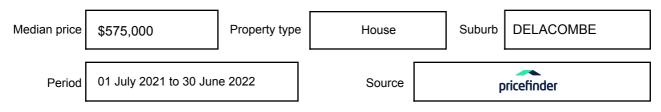

y be expressed as a single price, or as a price range with the difference between the upper and lower amounts not more than 10% of the lower amount.

This Statement of Information must be provided to a prospective buyer within two business days of a request and displayed at any open for inspection for the property for sale.

It is recommended that the address of the property being offered for sale be checked at

services.land.vic.gov.au/landchannel/content/addressSearch before being entered in this Statement of Information.

### Property offered for sale

Address Including suburb and postcode

1 BOURBON STREET, DELACOMBE, VIC 3356

### Indicative selling price

For the meaning of this price see consumer.vic.gov.au/underquoting

Price Range:

\$650,000 to \$680,000

#### Median sale price



#### **Comparable property sales**

These are the three properties sold within five kilometres of the property for sale in the last 18 months that the estate agent or agent's representative considers to be most comparable to the property for sale.

| Address of comparable property              | Price     | Date of sale |
|---------------------------------------------|-----------|--------------|
| 3 VIRGINIA CRT, DELACOMBE, VIC 3356         | \$665,000 | 06/04/2022   |
| 11 EDGEWOOD CRT, DELACOMBE, VIC 3356        | \$680,000 | 12/05/2022   |
| 333 GREENHALGHS RD, WINTER VALLEY, VIC 3358 | \$700,000 | 12/06/2022   |

This Statement of Information was prepared on: 14

14/09/2022