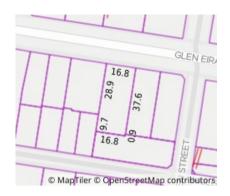

Property Type: Day Care Centre

for Children

Land Size: 646 sqm approx

**Agent Comments** 

Indicative Selling Price \$1,800,000 - \$1,950,000 Median House Price

December quarter 2024: \$1,859,500