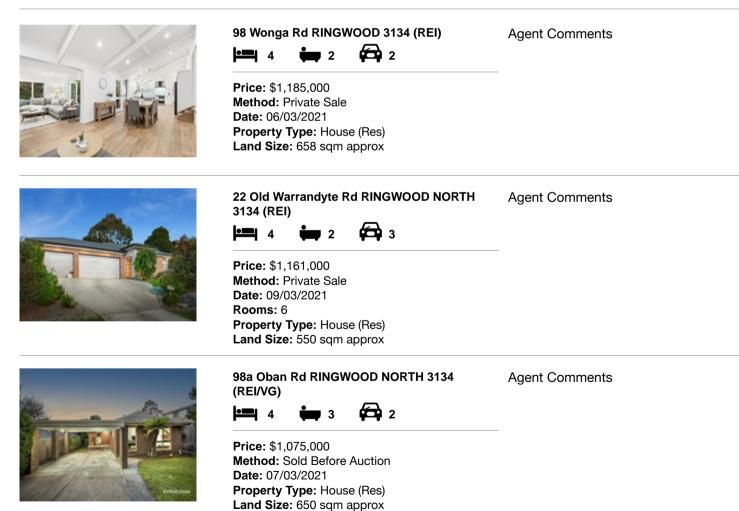

## Comparable property sales (\*Delete A or B below as applicable)

A\* These are the three properties sold within two kilometres of the property for sale in the last six months that the estate agent or agent's representative considers to be most comparable to the property for sale.

| Ade | dress of comparable property             | Price       | Date of sale |
|-----|------------------------------------------|-------------|--------------|
| 1   | 98 Wonga Rd RINGWOOD 3134                | \$1,185,000 | 06/03/2021   |
| 2   | 22 Old Warrandyte Rd RINGWOOD NORTH 3134 | \$1,161,000 | 09/03/2021   |
| 3   | 98a Oban Rd RINGWOOD NORTH 3134          | \$1,075,000 | 07/03/2021   |