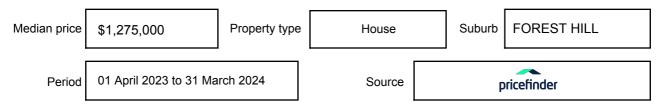

ressed as a single price, or as a price range with the difference between the upper and lower amounts not more than 10% of the lower amount.

This Statement of Information must be provided to a prospective buyer within two business days of a request and displayed at any open for inspection for the property for sale.

It is recommended that the address of the property being offered for sale be checked at

services.land.vic.gov.au/landchannel/content/addressSearch before being entered in this Statement of Information.

### Property offered for sale

Address Including suburb and postcode

28 THORNHILL DRIVE, FOREST HILL, VIC 3131

### Indicative selling price

For the meaning of this price see consumer.vic.gov.au/underquoting

Price Range:

\$1,000,000 to \$1,100,000

#### Median sale price



#### **Comparable property sales**

These are the three properties sold within two kilometres of the property for sale in the last six months that the estate agent or agent's representative considers to be most comparable to the property for sale.

| Address of comparable property        | Price        | Date of sale |
|---------------------------------------|--------------|--------------|
| 17 QUENTIN ST, FOREST HILL, VIC 3131  | *\$1,100,000 | 08/02/2024   |
| 54 VANBROOK ST, FOREST HILL, VIC 3131 | \$1,100,000  | 14/10/2023   |
| 14 MUTUAL CRT, FOREST HILL, VIC 3131  | \$1,000,000  | 15/01/2024   |

This Statement of Information was prepared on: 03/

03/04/2024