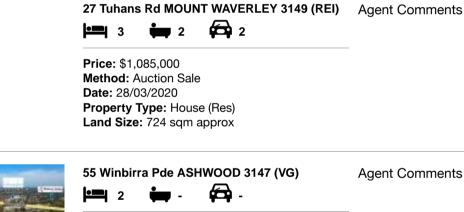

| Ado | dress of comparable property     | Price       | Date of sale |
|-----|----------------------------------|-------------|--------------|
| 1   | 27 Tuhans Rd MOUNT WAVERLEY 3149 | \$1,085,000 | 28/03/2020   |
| 2   | 55 Winbirra Pde ASHWOOD 3147     | \$1,070,000 | 11/11/2019   |
| 3   | 5 Jacana St CHADSTONE 3148       | \$1,025,000 | 19/10/2019   |

# **Comparable Properties**

Price: \$1,070,000 Method: Sale Date: 11/11/2019 Property Type: House (Res) Land Size: 669 sqm approx

5 Jacana St CHADSTONE 3148 (REI/VG)

**1** 3 **1 2** 

Agent Comments

Price: \$1,025,000 Method: Auction Sale Date: 19/10/2019 Property Type: House (Res) Land Size: 616 sqm approx