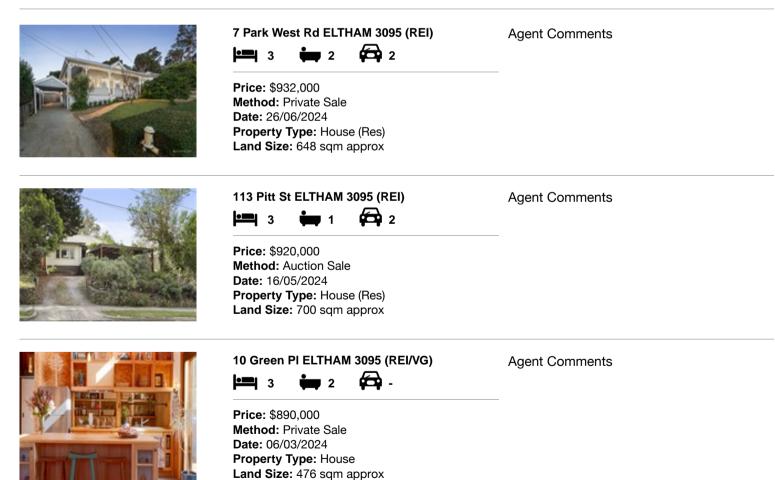

### Comparable property sales (\*Delete A or B below as applicable)

A\* These are the three properties sold within two kilometres of the property for sale in the last six months that the estate agent or agent's representative considers to be most comparable to the property for sale.

| Ado | dress of comparable property | Price     | Date of sale |
|-----|------------------------------|-----------|--------------|
| 1   | 7 Park West Rd ELTHAM 3095   | \$932,000 | 26/06/2024   |
| 2   | 113 Pitt St ELTHAM 3095      | \$920,000 | 16/05/2024   |
| 3   | 10 Green PI ELTHAM 3095      | \$890,000 | 06/03/2024   |