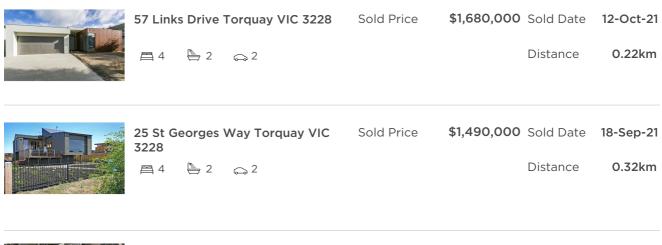

| Address of comparable property      | Price       | Date of sale |  |
|-------------------------------------|-------------|--------------|--|
| 57 Links Drive Torquay VIC 3228     | \$1,680,000 | 12-Oct-21    |  |
| 25 St Georges Way Torquay VIC 3228  | \$1,490,000 | 18-Sep-21    |  |
| 8 Gleneagles Close Torquay VIC 3228 | \$1,620,000 | 18-Aug-21    |  |