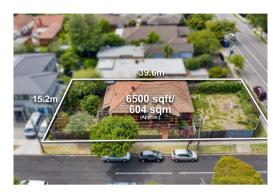

#### Section 47AF of the Estate Agents Act 1980

| Prope                                          | rty offered                                                                                                                                                                                                                | l for s | sale                                    |               |                              |         |             |             |                  |     |              |                     |
|------------------------------------------------|----------------------------------------------------------------------------------------------------------------------------------------------------------------------------------------------------------------------------|---------|-----------------------------------------|---------------|------------------------------|---------|-------------|-------------|------------------|-----|--------------|---------------------|
| Address<br>Including suburb and<br>postcode    |                                                                                                                                                                                                                            |         | 2a Attley Grove, St Kilda East Vic 3183 |               |                              |         |             |             |                  |     |              |                     |
| Indica                                         | tive selling                                                                                                                                                                                                               | g pric  | e                                       |               |                              |         |             |             |                  |     |              |                     |
| For the                                        | meaning of                                                                                                                                                                                                                 | this p  | rice see                                | con           | sumer.vic.go                 | ον.au/ι | underquo    | ting        |                  |     |              |                     |
| Range between \$1,62                           |                                                                                                                                                                                                                            |         | 0,000                                   |               | &                            |         | \$1,780,000 |             |                  |     |              |                     |
| Media                                          | n sale pric                                                                                                                                                                                                                | e       |                                         |               |                              |         |             |             |                  |     |              |                     |
| Median price \$1,552                           |                                                                                                                                                                                                                            | ,552,5  | Property Ty                             |               |                              | Hous    | ıse         |             | Subu             | urb | St Kilda Eas | st                  |
| Period - From 01/10/2                          |                                                                                                                                                                                                                            |         | 021                                     | to 31/12/2021 |                              |         | Sc          | Source REIV |                  |     |              |                     |
| Comp                                           | arable pro                                                                                                                                                                                                                 | perty   | sales                                   | (*De          | lete A or B                  | belo    | w as ap     | plica       | ble)             |     |              |                     |
| <b>A*</b>                                      | These are the three properties sold within two kilometres of the property for sale in the last six-<br>months that the estate agent or agent's representative considers to be most comparable to the<br>property for sale. |         |                                         |               |                              |         |             |             |                  |     |              |                     |
| Address of comparable property                 |                                                                                                                                                                                                                            |         |                                         |               |                              |         |             |             |                  | Pr  | ice          | Date of sale        |
| 1                                              |                                                                                                                                                                                                                            |         |                                         |               |                              |         |             |             |                  |     |              |                     |
| 2                                              |                                                                                                                                                                                                                            |         |                                         |               |                              |         |             |             |                  |     |              |                     |
| 3                                              |                                                                                                                                                                                                                            |         |                                         |               |                              |         |             |             |                  |     |              |                     |
| OR                                             |                                                                                                                                                                                                                            |         |                                         |               |                              |         |             |             |                  |     |              |                     |
| B*                                             |                                                                                                                                                                                                                            |         |                                         |               | epresentativ<br>wo kilometre |         |             |             |                  |     |              | e comparable onths. |
| This Statement of Information was prepared on: |                                                                                                                                                                                                                            |         |                                         |               |                              |         |             |             | 08/03/2022 14:19 |     |              |                     |