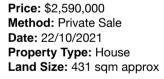

| Ad | dress of comparable property | Price       | Date of sale |
|----|------------------------------|-------------|--------------|
| 1  | 108 Addison St ELWOOD 3184   | \$2,700,000 | 27/10/2021   |
| 2  | 19 Mitchell St ST KILDA 3182 | \$2,590,000 | 22/10/2021   |