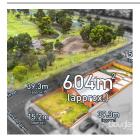

# 51 SUSPENSION STREET, ARDEER, VIC

**Indicative Selling Price** 

For the meaning of this price see consumer.vic.au/underquoting

**Price Range:** 

\$800,000 to \$850,000

Provided by: Mitch (Hung) Nguyen, Professionals St Albans

## Property offered for sale

Address Including suburb and postcode

51 SUSPENSION STREET, ARDEER, VIC 3022