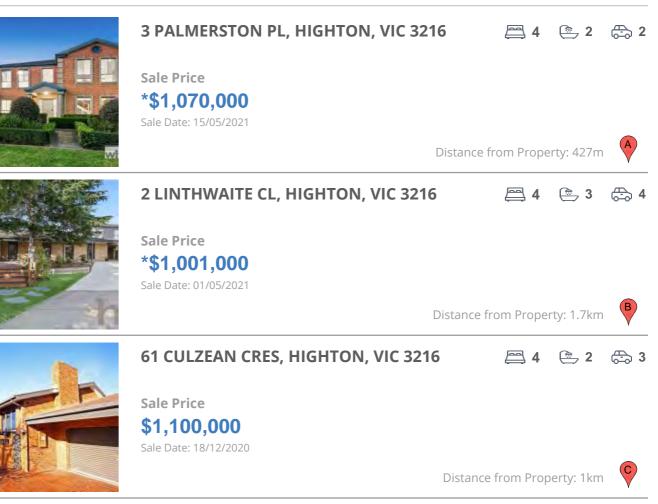

## **COMPARABLE PROPERTIES**

These are the three properties sold within five kilometres of the property for sale in the last 18 months that the estate agent or agent's representative considers to be most comparable to the property for sale.

#### **Comparable property sales**

These are the three properties sold within five kilometres of the property for sale in the last 18 months that the estate agent or agent's representative considers to be most comparable to the property for sale.

| Address of comparable property     | Price        | Date of sale |
|------------------------------------|--------------|--------------|
| 3 PALMERSTON PL, HIGHTON, VIC 3216 | *\$1,070,000 | 15/05/2021   |
| 2 LINTHWAITE CL, HIGHTON, VIC 3216 | *\$1,001,000 | 01/05/2021   |
| 61 CULZEAN CRES, HIGHTON, VIC 3216 | \$1,100,000  | 18/12/2020   |