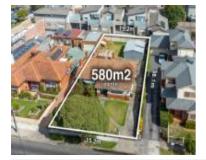

## 16 CLEVE ROAD, PASCOE VALE SOUTH, 🕮 3 🕒 -

**Indicative Selling Price** 

For the meaning of this price see consumer.vic.au/underquoting

**Price Range:** 

\$850,000 to \$895,000

Provided by: Michael Collins, Ian Reid Buyer & Vendor Advocates

### Property offered for sale

Address Including suburb and postcode

16 CLEVE ROAD, PASCOE VALE SOUTH, VIC 3044