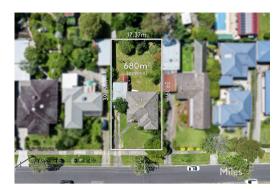

## Section 47AF of the Estate Agents Act 1980

| Includir                                                           | Address ag suburb and postcode                                                                                                                                                                                     | 124 Edv | win S | treet, Heide | berg H | eights V | /ic 308 | 31     |                  |              |  |
|--------------------------------------------------------------------|--------------------------------------------------------------------------------------------------------------------------------------------------------------------------------------------------------------------|---------|-------|--------------|--------|----------|---------|--------|------------------|--------------|--|
| Indicative selling price                                           |                                                                                                                                                                                                                    |         |       |              |        |          |         |        |                  |              |  |
| For the meaning of this price see consumer.vic.gov.au/underquoting |                                                                                                                                                                                                                    |         |       |              |        |          |         |        |                  |              |  |
| Single price \$1,030,000                                           |                                                                                                                                                                                                                    |         |       |              |        |          |         |        |                  |              |  |
| Median sale price                                                  |                                                                                                                                                                                                                    |         |       |              |        |          |         |        |                  |              |  |
| Median                                                             | price \$992,50                                                                                                                                                                                                     | 00      | Pro   | operty Type  | House  | )        |         | Suburb | Heidelberg I     | Heights      |  |
| Period - From 01/10/2022 to 30/09/2023 Source REIV                 |                                                                                                                                                                                                                    |         |       |              |        |          | REIV    | l      |                  |              |  |
| Comparable property sales (*Delete A or B below as applicable)     |                                                                                                                                                                                                                    |         |       |              |        |          |         |        |                  |              |  |
| Ħ                                                                  | These are the three properties sold within two kilometres of the property for sale in the last sixmonths that the estate agent or agent's representative considers to be most comparable to the property for sale. |         |       |              |        |          |         |        |                  |              |  |
| Address of comparable property                                     |                                                                                                                                                                                                                    |         |       |              |        |          |         | Pı     | ice              | Date of sale |  |
| 1                                                                  |                                                                                                                                                                                                                    |         |       |              |        |          |         |        |                  |              |  |
| 2                                                                  |                                                                                                                                                                                                                    |         |       |              |        |          |         |        |                  |              |  |
| 3                                                                  |                                                                                                                                                                                                                    |         |       |              |        |          |         |        |                  |              |  |
| OR                                                                 |                                                                                                                                                                                                                    |         |       |              |        |          |         |        |                  |              |  |
|                                                                    | The estate agent or agent's representative reasonably believes that fewer than three comparable properties were sold within two kilometres of the property for sale in the last six months.                        |         |       |              |        |          |         |        |                  |              |  |
| This Statement of Information was prepared on:                     |                                                                                                                                                                                                                    |         |       |              |        |          |         | on:    | 25/11/2023 10:55 |              |  |