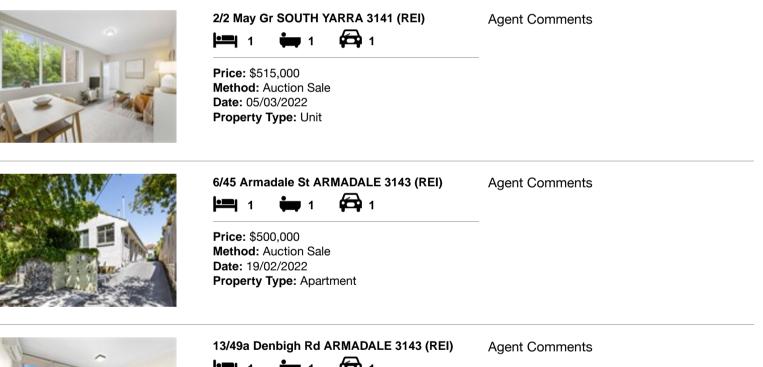

| Ado | dress of comparable property    | Price     | Date of sale |
|-----|---------------------------------|-----------|--------------|
| 1   | 2/2 May Gr SOUTH YARRA 3141     | \$515,000 | 05/03/2022   |
| 2   | 6/45 Armadale St ARMADALE 3143  | \$500,000 | 19/02/2022   |
| 3   | 13/49a Denbigh Rd ARMADALE 3143 | \$480,000 | 11/04/2022   |

## **Comparable Properties**

**6** 1 **•** 1

Price: \$480,000 Method: Private Sale Date: 11/04/2022 Property Type: Apartment