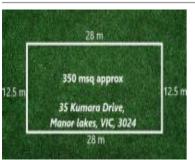

## 35 KUMARA DR, MANOR LAKES, VIC 3024

Sale Price

\$330,000

Sale Date: 21/02/2022

Distance from Property: 23m