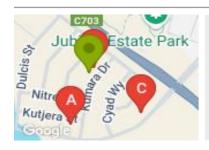

# **COMPARABLE PROPERTIES**

These are the three properties sold within two kilometres of the property for sale in the last six months that the estate agent or agents representative considers to be most comparable to the property for sale.

# 3 KUTJERA ST, MANOR LAKES, VIC 3024

Sale Price

\$315,000

Sale Date: 24/11/2021

Distance from Property: 195m

## 35 KUMARA DR, MANOR LAKES, VIC 3024

Sale Price

\$330,000

Sale Date: 21/02/2022

Distance from Property: 23m

# 439 MARACANA AVE, MANOR LAKES, VIC

**Sale Price** 

\$350.000

Sale Date: 10/09/2024

Distance from Property: 221m