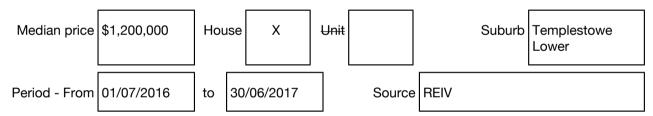

#### Median sale price

## **M**c**Grath**

Rooms: Property Type: House (Res) Agent Comments Indicative Selling Price \$1,200,000 - \$1,320,000 Median House Price Year ending June 2017: \$1,200,000