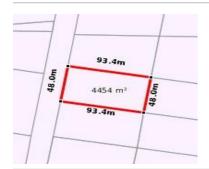

## **RUST VIEW, TRARALGON, VIC 3844**

**Indicative Selling Price** 

For the meaning of this price see consumer.vic.au/underquoting

Single Price: \$269,900

| Address<br>Including suburb and<br>postcode | RUST VIEW, TRARALGON, VIC 3844 |
|---------------------------------------------|--------------------------------|
|---------------------------------------------|--------------------------------|