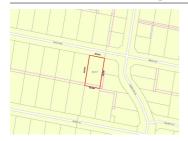

## **RUST VIEW, TRARALGON, VIC 3844**

**Indicative Selling Price** 

For the meaning of this price see consumer.vic.au/underquoting

Single Price: \$269,900

| Address<br>Including suburb and<br>postcode | RUST VIEW, TRARALGON, VIC 3844 |
|---------------------------------------------|--------------------------------|
|---------------------------------------------|--------------------------------|