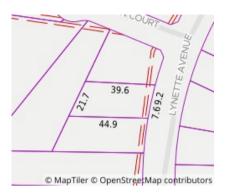

Divorce/Estate/Family Transfers

Land Size: 815 sqm approx

**Agent Comments** 

Indicative Selling Price \$1,250,000 - \$1,350,000 Median House Price 23/11/2020 - 22/11/2021: \$1,450,000