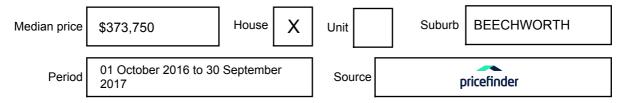

### **MEDIAN SALE PRICE**

# **BEECHWORTH, VIC, 3747**

**Suburb Median Sale Price (House)** 

\$373,750

01 October 2016 to 30 September 2017

Provided by: pricefinder

#### Median sale price