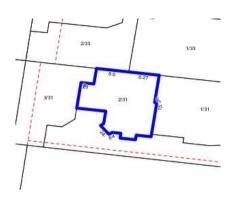

#### Property offered for sale

| Address              | 2/31 Sylvan Grove, Pascoe Vale Vic 3044 |
|----------------------|-----------------------------------------|
| Including suburb and |                                         |
| postcode             |                                         |
|                      |                                         |
|                      |                                         |