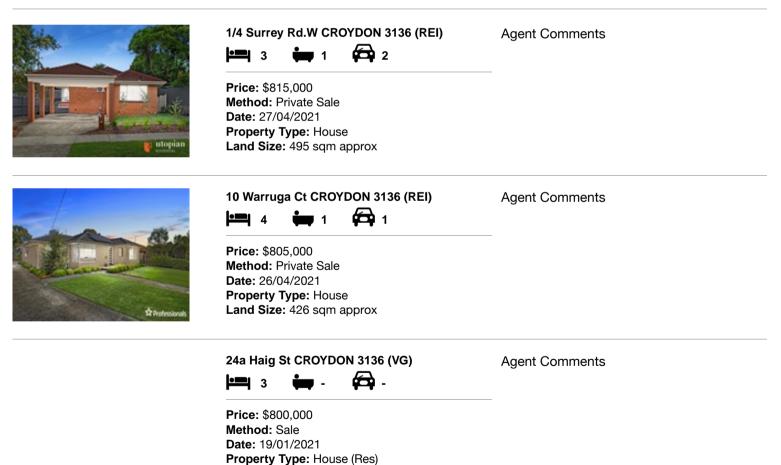

### Comparable property sales (\*Delete A or B below as applicable)

A\* These are the three properties sold within two kilometres of the property for sale in the last six months that the estate agent or agent's representative considers to be most comparable to the property for sale.

| Add | dress of comparable property | Price     | Date of sale |
|-----|------------------------------|-----------|--------------|
| 1   | 1/4 Surrey Rd.W CROYDON 3136 | \$815,000 | 27/04/2021   |
| 2   | 10 Warruga Ct CROYDON 3136   | \$805,000 | 26/04/2021   |
| 3   | 24a Haig St CROYDON 3136     | \$800,000 | 19/01/2021   |