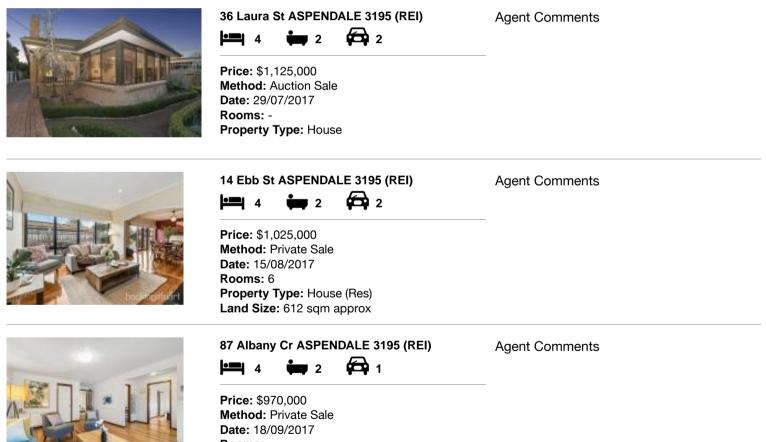

| Ade | dress of comparable property | Price       | Date of sale |
|-----|------------------------------|-------------|--------------|
| 1   | 36 Laura St ASPENDALE 3195   | \$1,125,000 | 29/07/2017   |
| 2   | 14 Ebb St ASPENDALE 3195     | \$1,025,000 | 15/08/2017   |
| 3   | 87 Albany Cr ASPENDALE 3195  | \$970,000   | 18/09/2017   |

## **Comparable Properties**

Account - hockingstuart | P: 03 9583 3246 | F: 03 9584 7214

propertydata