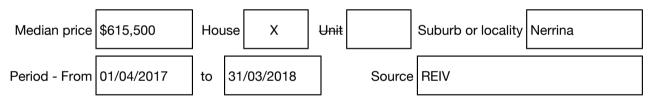

#### Median sale price

Rooms: Property Type: Agent Comments Indicative Selling Price \$190,000 Median House Price Year ending March 2018: \$615,500