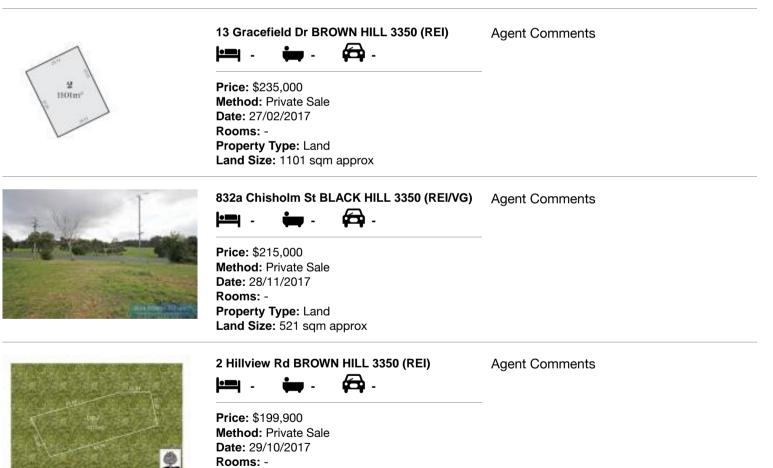

| Address of comparable property |                                  | Price     | Date of sale |
|--------------------------------|----------------------------------|-----------|--------------|
| 1                              | 13 Gracefield Dr BROWN HILL 3350 | \$235,000 | 27/02/2017   |
| 2                              | 832a Chisholm St BLACK HILL 3350 | \$215,000 | 28/11/2017   |
| 3                              | 2 Hillview Rd BROWN HILL 3350    | \$199,900 | 29/10/2017   |