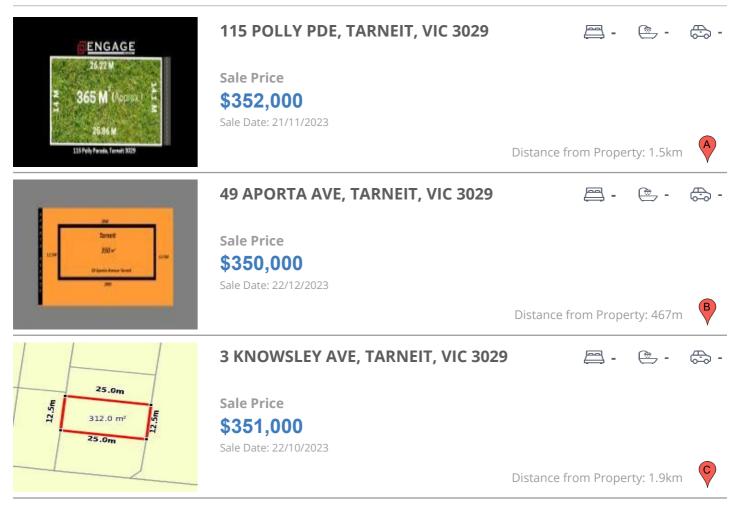

# **COMPARABLE PROPERTIES**

These are the three properties sold within two kilometres of the property for sale in the last six months that the estate agent or agent's representative considers to be most comparable to the property for sale.

#### **Comparable property sales**

These are the three properties sold within two kilometres of the property for sale in the last six months that the estate agent or agent's representative considers to be most comparable to the property for sale.

| Address of comparable property    | Price     | Date of sale |
|-----------------------------------|-----------|--------------|
| 115 POLLY PDE, TARNEIT, VIC 3029  | \$352,000 | 21/11/2023   |
| 49 APORTA AVE, TARNEIT, VIC 3029  | \$350,000 | 22/12/2023   |
| 3 KNOWSLEY AVE, TARNEIT, VIC 3029 | \$351,000 | 22/10/2023   |