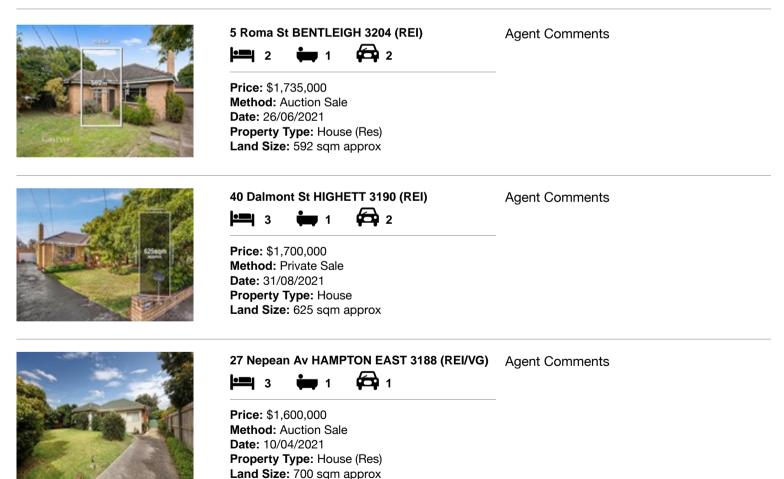

| Ade | dress of comparable property   | Price       | Date of sale |
|-----|--------------------------------|-------------|--------------|
| 1   | 5 Roma St BENTLEIGH 3204       | \$1,735,000 | 26/06/2021   |
| 2   | 40 Dalmont St HIGHETT 3190     | \$1,700,000 | 31/08/2021   |
| 3   | 27 Nepean Av HAMPTON EAST 3188 | \$1,600,000 | 10/04/2021   |