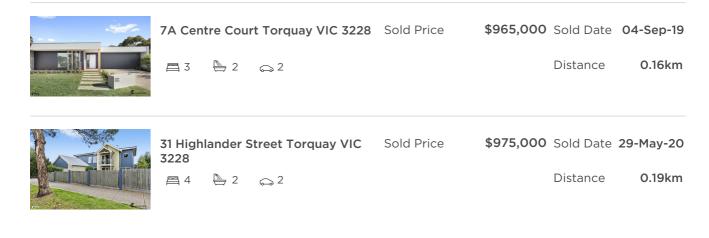

| Address of comparable property        | Price     | Date of sale |
|---------------------------------------|-----------|--------------|
| 7A Centre Court Torquay VIC 3228      | \$965,000 | 04-Sep-19    |
| 31 Highlander Street Torquay VIC 3228 | \$975,000 | 29-May-20    |
| 57 Fischer Street Torquay VIC 3228    | \$890,000 | 10-Nov-19    |