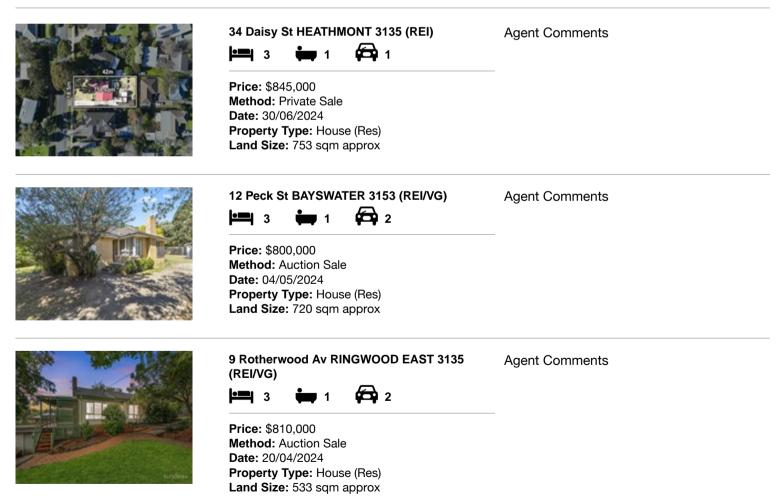

### Comparable property sales (\*Delete A or B below as applicable)

A\* These are the three properties sold within two kilometres of the property for sale in the last six months that the estate agent or agent's representative considers to be most comparable to the property for sale.

| Ade | dress of comparable property       | Price     | Date of sale |
|-----|------------------------------------|-----------|--------------|
| 1   | 34 Daisy St HEATHMONT 3135         | \$845,000 | 30/06/2024   |
| 2   | 12 Peck St BAYSWATER 3153          | \$800,000 | 04/05/2024   |
| 3   | 9 Rotherwood Av RINGWOOD EAST 3135 | \$810,000 | 20/04/2024   |

# **Comparable Properties**